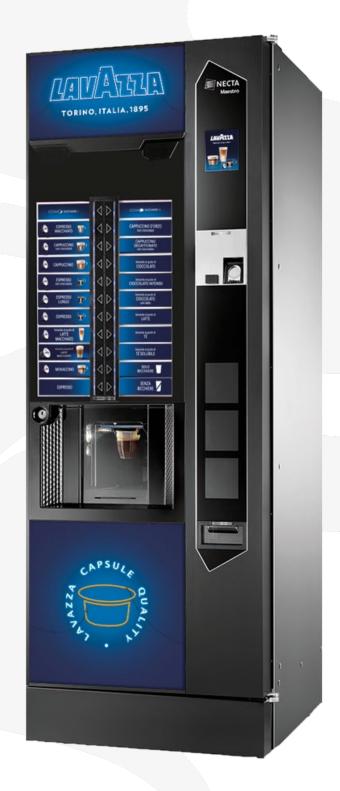

# MAESTRO 230V

Lavazza BLUE "Maestro" vending machine is perfect for large office environments and high-traffic public areas.

## USER INTERFACE:

20 selections (+2 for sugar): coffee and soluble beverages

## CAPACITY:

**450** capsules BLUE

#### **Technical Data**

- Capsule management: 1 automatic hopper system with single-dose Lavazza BLUE capsules
- Layout: espresso in capsule (450 caps), 5 solubles beverages, sugar, approx. 650 cups (Ø 70-71 mm), stirrers (ca. 950).
- 2 backlit photographic panels.
- Delivery area lighting.
- Water supplying system with 2 water containers of 20 litres each (optionals).
- Connection to payment systems or to a GSM modem for remote management.