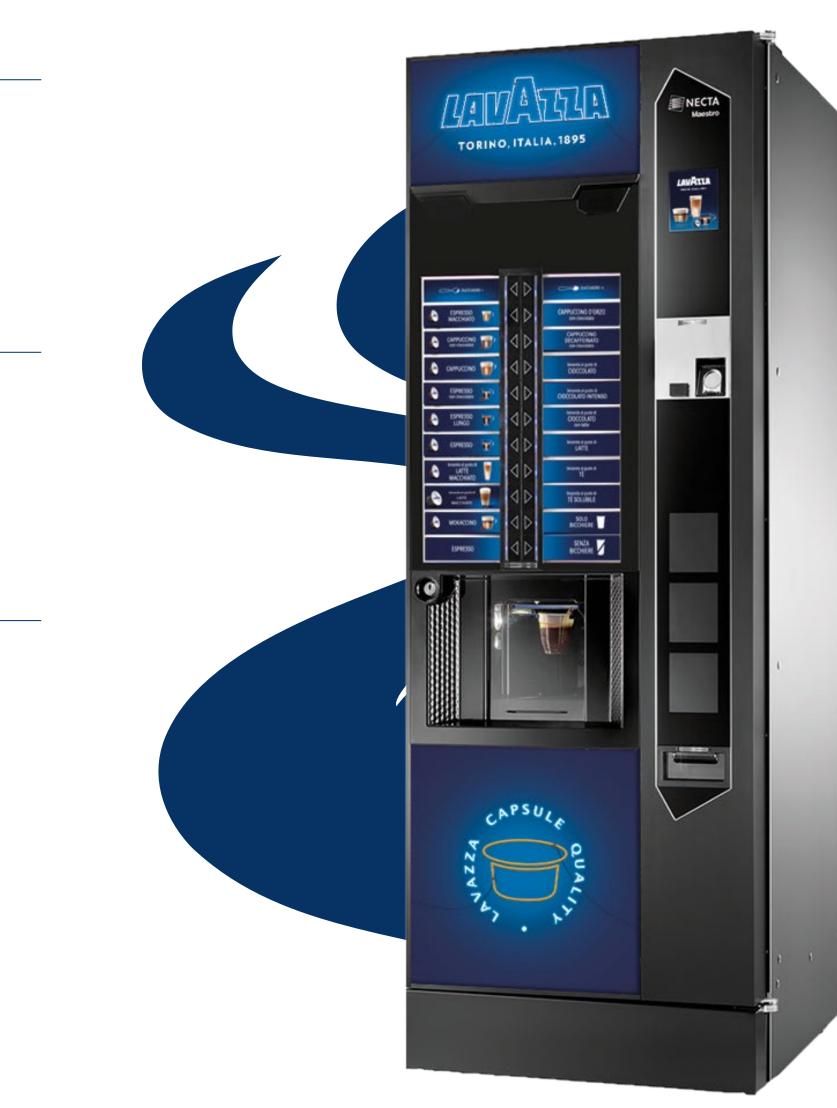

# MAESTRO 230V

Lavazza BLUE "Maestro" vending machine is perfect for large office environments and high-traffic public areas.

## USER INTERFACE:

20 selections (+2 for sugar): coffee and soluble beverages

## CAPACITY:

**450** capsules BLUE

#### **Technical Data**

- Capsule management: 1 automatic hopper system with single-dose Lavazza BLUE capsules
- Layout: espresso in capsule (450 caps), 5 solubles beverages, sugar, approx. 650 cups (Ø 70-71 mm), stirrers (ca. 950).
- 2 backlit photographic panels.
- Delivery area lighting.
- Water supplying system with 2 water containers of 20 litres each (optionals).
- Connection to payment systems or to a GSM modem for remote management.