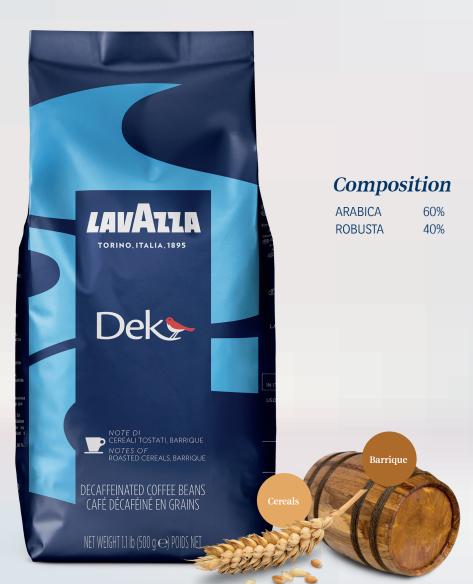

## **Cross**

With hints of *roasted cereals* and *barrique*, Dek contains a fine selection of the best *Brazilian Arabica* coffees skilfully blended with *natural Robusta*.

The aromatic profile of these coffees is carefully preserved during the *natural decaffeination process*, which respects the true nature of the beans and maintains the strength and aromatic richness of the blend.